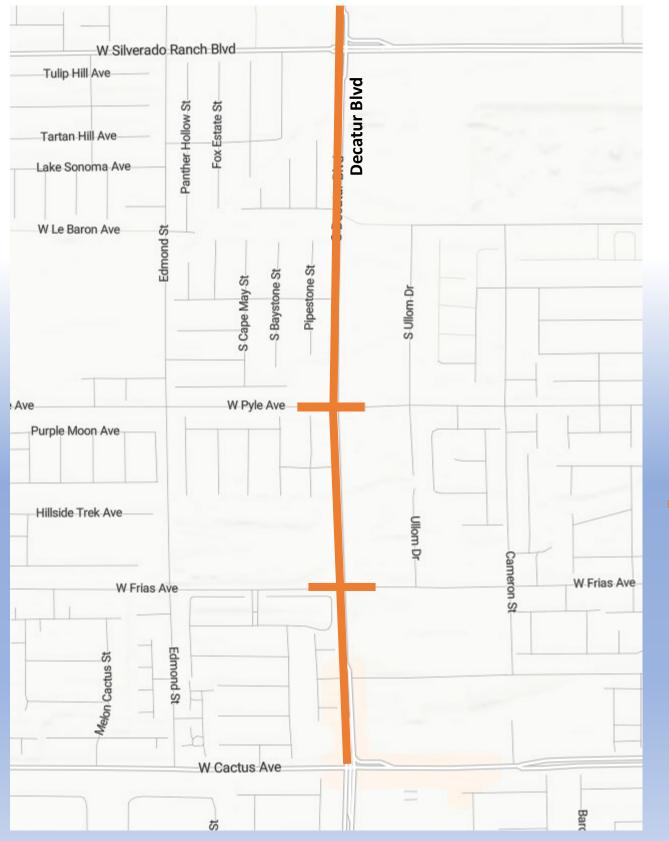

# **Traffic Restrictions** March 30 – April 5

- Decatur Blvd from Cactus Ave to Silverado Ranch Working Hours 7:00am - 3:30pm **Lane Restrictions 24 Hours**
- 1 Lane Open Northbound and Southbound Decatur • between Cactus and Silverado Ranch.
- Dedicated Left Turn Lanes at Silverado Ranch. •

Frias & Pyle Avenue Working Hours 7:00am - 3:30pm Lane Restrictions 24 Hours

- Half Road Closure  $\bullet$
- 1 Lane Open Westbound and Eastbound at the • intersection