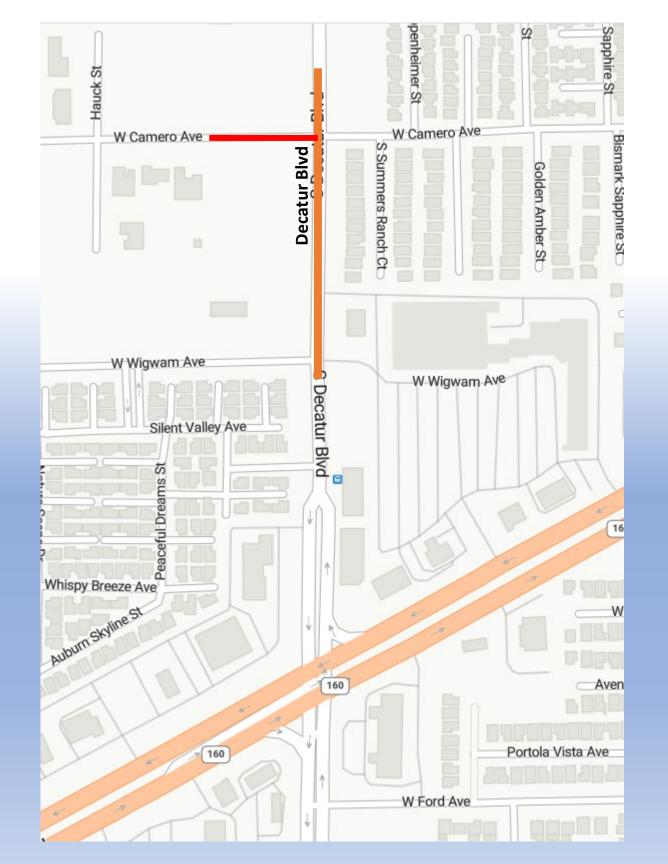

## **Traffic Restrictions** March 16-22

- Decatur Blvd from Wigwam Ave to Blue Diamond Road Working Hours 7:00am - 3:30pm
  - Lane Closure 24 Hours
  - 1 Lane Open SB & NB from Camero to Wigwam Ave

**Camero Ave Road Closure** Working Hours 7:00am - 3:30pm **Lane Closure 24 Hours Closed until March 28.** Detour on Shelbourne Ave or Wigwam Ave